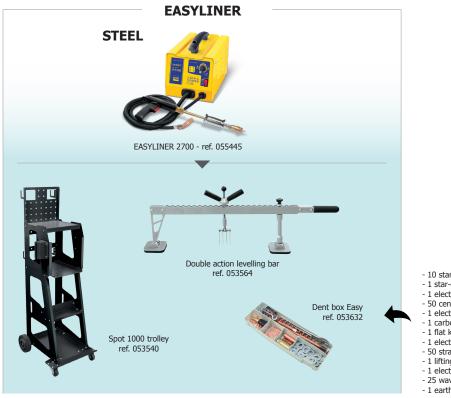

## **EASYLINER 2700**

ref. 055445

ALL IN 1 BOX

| - 10 stars with copper coating      |
|-------------------------------------|
| - 1 star-chuck for inertia hammer   |
| - 1 electrode ø 16 for rings ø 8x16 |
| - 50 centering rings ø 8x16         |
| - 1 electrode warming point ø 16    |
| - 1 carbon heating electrode ø 10   |
| - 1 flat key n.27                   |
| - 1 electrode for rings             |
| - 50 straight pulling rings         |
| - 1 lifting rod                     |
|                                     |

- 1 electrode for wavy wires
  25 wavy wires ø 1,8 290 mm
  1 earth hook