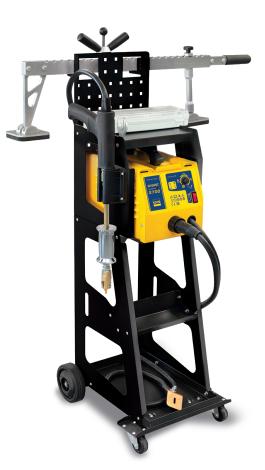

## **EASYLINER 2700**

ref. 055445

## EASYLINER is a complete dent pulling kit, essential for repairing small, medium and big dents (sill, wheelhouse, car fender...).

## Thanks to the EASYLINER you can:

- Remove dents without disassembling
- Repair without replacing
- Reduce the down-time
- Increase your margin
- Improve your profitability

## Sill straightening job: 30mn instead of 3h

| Model           | 2700          |
|-----------------|---------------|
| Power supply    | 230V          |
| Maximum current | 2700A         |
| Number of guns  | 1             |
| Gun type        | manuel        |
| Gun cable       | 70 mm² - 1.8m |
| Earth cable     | 50 mm² - 1.7m |